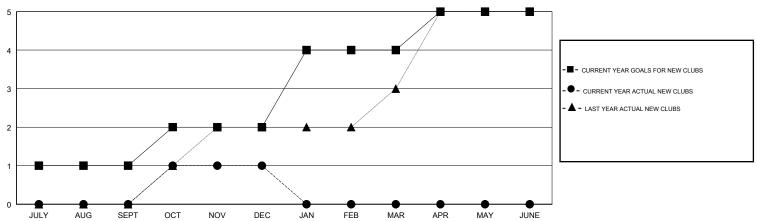

#### GOALS AND ACTUAL NEW CLUBS CUMULATIVE

# **LOCATION TANZANIA** KAMAL JOSHI **GMT CA**

|               | Club          | os          |               | Members               |                           |                         |                                              |
|---------------|---------------|-------------|---------------|-----------------------|---------------------------|-------------------------|----------------------------------------------|
|               | RESULTS FOR   | R 2017-2018 |               | RESULTS FOR 2017-2018 |                           |                         |                                              |
| QUARTER       | NEW CLUB GOAL | NEW CLUBS   | DROPPED CLUBS | QUARTER               | MEMBER GROWTH NET<br>GOAL | MEMBER GROWTH<br>ACTUAL | DROPPED MEMBERS ACTUAL (including transfers) |
| JULY/AUG/SEPT | 1             | 0           | 0             | JULY/AUG/SEPT         | 42                        | 97                      | 63                                           |
| OCT/NOV/DEC   | 1             | 1           | 1             | OCT/NOV/DEC           | 42                        | 65                      | 92                                           |
| JAN/FEB/MAR   | 2             | 0           | 0             | JAN/FEB/MAR           | 74                        | 0                       | 0                                            |
| APR/MAY/JUNE  | 1             | 0           | 0             | APR/MAY/JUNE          | 52                        | 0                       | 0                                            |