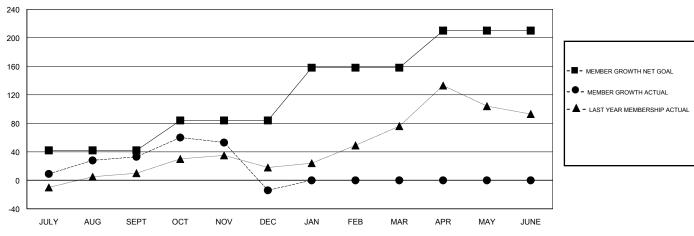

## GOALS AND ACTUAL MEMBERS CUMULATIVE

| DROPPED CLUBS: 1  DROPPED MEMBERS |     | 28 CLUBS OF 50 ADDED 1 OR MORE NEW MEMBERS | GENDER DISTRIBUTION  MALE 936 (64.42%)  FEMALE 517 (35.58%)  Women Percentage Fiscal Year Goal: 40% |     |
|-----------------------------------|-----|--------------------------------------------|-----------------------------------------------------------------------------------------------------|-----|
| DECEASED                          | 3   | CLICK HERE FOR CUMULATIVE                  | TOTAL FAMILY UNIT MEMBERS                                                                           | 463 |
| CLUB CANCELLED                    | 28  | MEMBERSHIP DATA                            |                                                                                                     |     |
| OTHER 124                         |     |                                            | FAMILY MEMBERS PAYING HALF DUES                                                                     |     |
| TOTAL                             | 155 |                                            |                                                                                                     |     |

# **LOCATION TANZANIA** KAMAL JOSHI **GMT CA**

|               | Club          | os          |               | Members               |                           |                         |                                              |
|---------------|---------------|-------------|---------------|-----------------------|---------------------------|-------------------------|----------------------------------------------|
|               | RESULTS FOR   | R 2017-2018 |               | RESULTS FOR 2017-2018 |                           |                         |                                              |
| QUARTER       | NEW CLUB GOAL | NEW CLUBS   | DROPPED CLUBS | QUARTER               | MEMBER GROWTH NET<br>GOAL | MEMBER GROWTH<br>ACTUAL | DROPPED MEMBERS ACTUAL (including transfers) |
| JULY/AUG/SEPT | 1             | 0           | 0             | JULY/AUG/SEPT         | 42                        | 97                      | 63                                           |
| OCT/NOV/DEC   | 1             | 1           | 1             | OCT/NOV/DEC           | 42                        | 65                      | 92                                           |
| JAN/FEB/MAR   | 2             | 0           | 0             | JAN/FEB/MAR           | 74                        | 0                       | 0                                            |
| APR/MAY/JUNE  | 1             | 0           | 0             | APR/MAY/JUNE          | 52                        | 0                       | 0                                            |